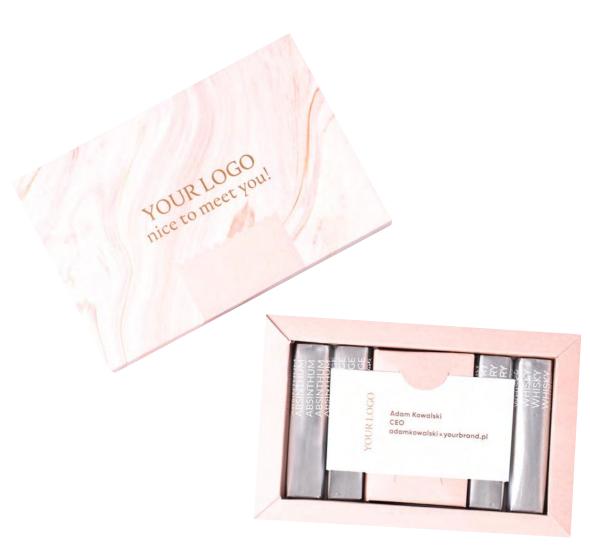

#### **BIG WELCOME BOX**

catalogue no.: 0286

The Big Welcome Box is a perfect gift to welcome a new customer or employee. The elegant box contains 8 bars made in our own Chocolate Factory. Each bar is filled with different types of alcohol: whisky, orange liqueur, cherry liqueur and wormwood liqueur (Artemisia absinthium).

The bars are packed in a gold or silver wrapper of your choice. We can place your graphic design and logo on the whole box.

## **WELCOME BOX**

catalogue no.: 0285

Welcome Box is a set of 4 bars made of UTZ certified chocolate, stuffed with filling made of different kinds of alcohol: whisky, orange liqueur, cherry liqueur and wormwood liqueur. In each set there is a mix of all 4 flavors.

The box can be fully personalized with a digital print, That means no limits to the number of colors and complexity of the graphic design.

Welcome Box will be perfect as a gift to welcome a new employee, client or as a dispatch to the client at the change of caregiver - because each Welcome Box has a place for a business card.