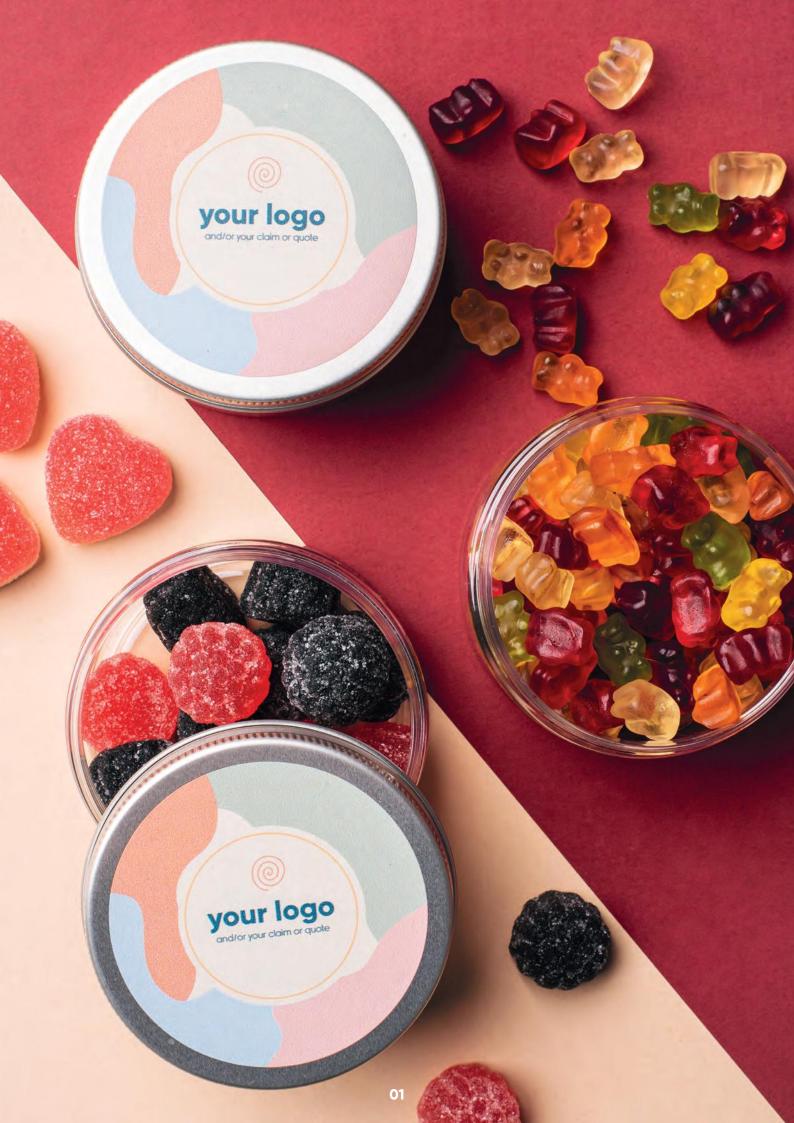

#### **SMART BOX**

catalogue no.: 0341

We extended our Smart Boxes with two new contents: berry shaped pectin jellies (raspberry and blackberry) and citrus slices pectin jellies (lemon and orange). Try them and fall in love with new, fruity flavours!

Sweets are packed in a convenient jar, which lid may be freely personalized. Lids are digitally printed with UV print, thanks to that we have no limitations as to the complexity of the design or the number of colors. The durability of the print is extraordinary - it is resistant to water, as well as low and high temperatures.

You can intensify the WOW effect by adding a red bow on the top of the lid.