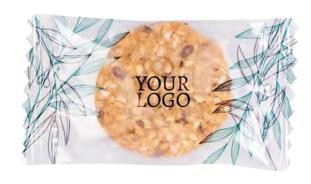

#### **MILLET COOKIE**

catalogue no.: 0297

A cookie can be not only delicious but also healthy! Our millet cookies contain sesame and sunflower seeds, thanks to which they are pleasantly crunchy. They are an excellent source of fiber, omega-3 fatty acids and iron.

The cookies are suitable for vegans and people who care about food ingredients - there are no preservatives, palm fat, or GMOs in them. This healthy alternative to standard cookies can also be a great and tasty showcase for your business. We will package them in biodegradable foil personalized with your graphics or logo.