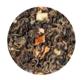

#### **TEA HOUSE**

catalogue no.: 0271

Nothing warms up better than delicious tea. How about an ingenious teahouse with two cans full of leafy, aromatic tea?

In cans, which you can freely personalize, we have closed two teas: Earl Grey with orange peel and green Gunpowder with lemon peel, orange peel, pineapple and marigold and sunflower petals. Not only tasty but also healthy! Both proposals are rich in vitamin C!

Earl Grey tea with orange peel

Gunpowder green tea

The tea house itself is made of FSC-certified paper. The beautiful cans it contains are kept in the spirit of less waste - you can reuse them. Additionally we have packed the teas in biodegradable foil. This combination gives us a fully ecological product.