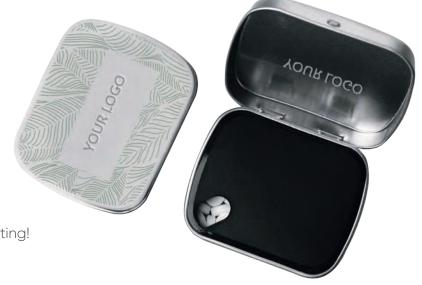

# RECTANGULAR MINI PRESS & PRINT TIN

catalogue no.: 0234

Personalized press and print tin is the perfect option for those who value choice.

#### We offer as many as 7 possibilities:

- oval powder pastilles (mint)
- mini powder pastilles (mint)
- Minis pastilles (mint, fruit)
- Dots pastilles (mint, fruit)
- sugar-free pastilles (mint)
- Jelly&Jelly (fruit)
- sugar-free chewing gum

As the only company we offer embossing your logo on the tin combine with UV printing!