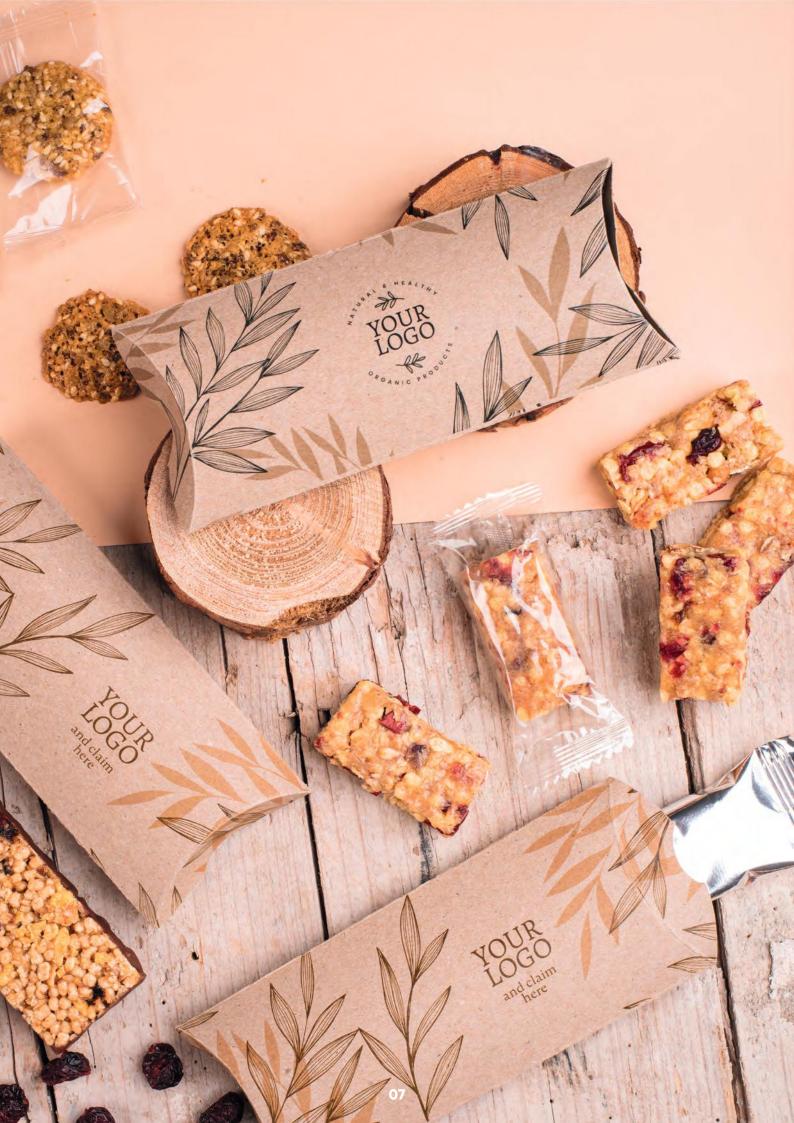

#### **FRUIT BAR**

catalogue no.: 0074

A tasty snack that fits in your pocket? Our Fruit Bar has as much as 48% fruit in its composition! It is a great solution for those who like to have healthy snacks between meetings.

The bar closed in a special foil keeps its freshness and full taste. Paper wrapping, which we personalize on client's request, is FSC certified. Choosing the method of digital printing ensures intense colors and accurate reproduction of each project.

## **PROTEIN BAR**

catalogue no.: 0073

Do your colleagues like tasty, quick snacks? Give them as a present our protein bar with cranberries and plums. Each bar contains up to 22% protein and is free from artificial colourings and palm oil free.

The bar closed in a special foil keeps its freshness and full taste.

We personalize paper packaging according to the client's project by means of digital printing. This method provides a full range of colors, and also the possibility of reproducing any proposed graphics, while maintaining high quality.

#### **MINI MUSLI BAR**

catalogue no.: 0296

Mini musli bars are a universal product, ideal for events or mass events for each industry.

This small, handy bar is a source of valuable protein, vitamins, minerals and complex carbohydrates.

This is all thanks to the content of oatmeal and cranberries. Each of them can be packed in biodegradable foil and personalized as you wish.

#### **MILLET COOKIE**

catalogue no.: 0297

A cookie can be not only delicious but also healthy! Our millet cookies contain sesame and sunflower seeds, thanks to which they are pleasantly crunchy. They are an excellent source of fiber, omega-3 fatty acids and iron.

The cookies are suitable for vegans and people who care about food ingredients - there are no preservatives, palm fat, or GMOs in them. This healthy alternative to standard cookies can also be a great and tasty showcase for your business. We will package them in biodegradable foil personalized with your graphics or logo.