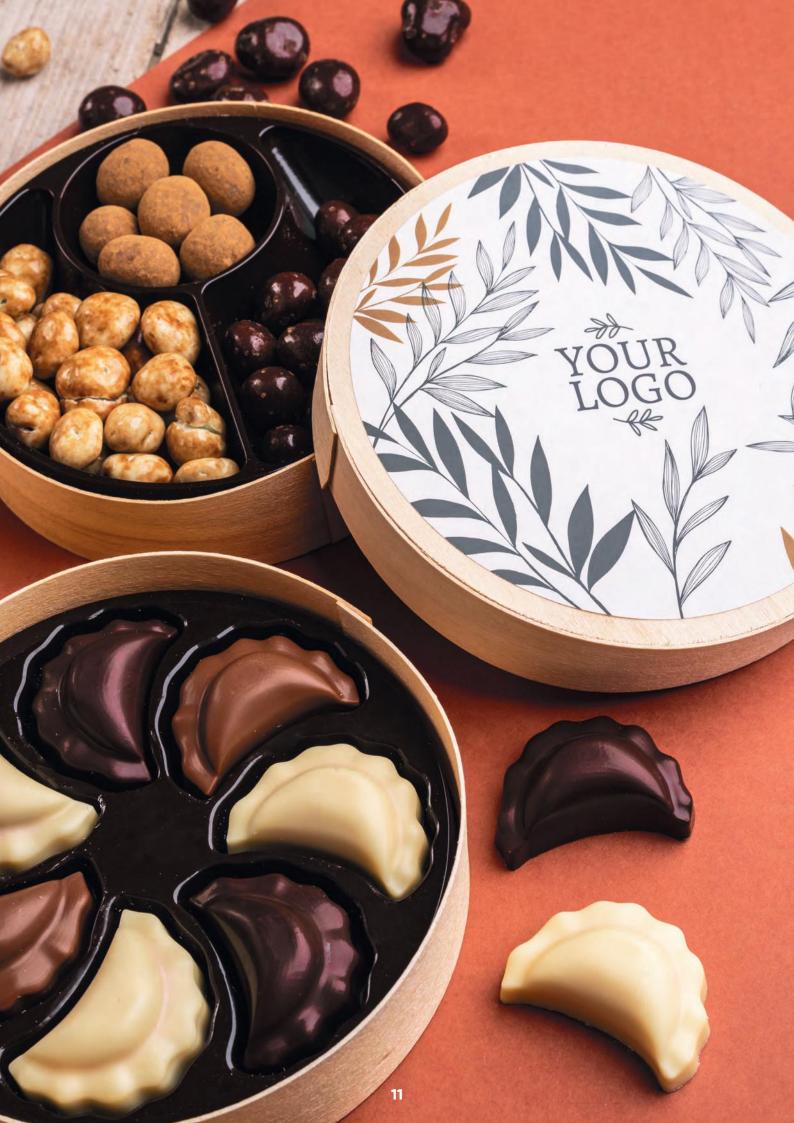

#### **TASTE OF TRADITION**

catalogue no.: 0065

Taste of Tradition is a beautiful and tasty gift especially for those who appreciate ecological and unconventional solutions. This chic box of pralines contains 7 chocolate dumplings in 3 flavors:

- milk chocolate with raspberry filling
- dark chocolate with pistachio filling
- white chocolate with strawberry filling

The sweets are hidden in an elegant wooden box. You can personalize it with a label with digital or UV print