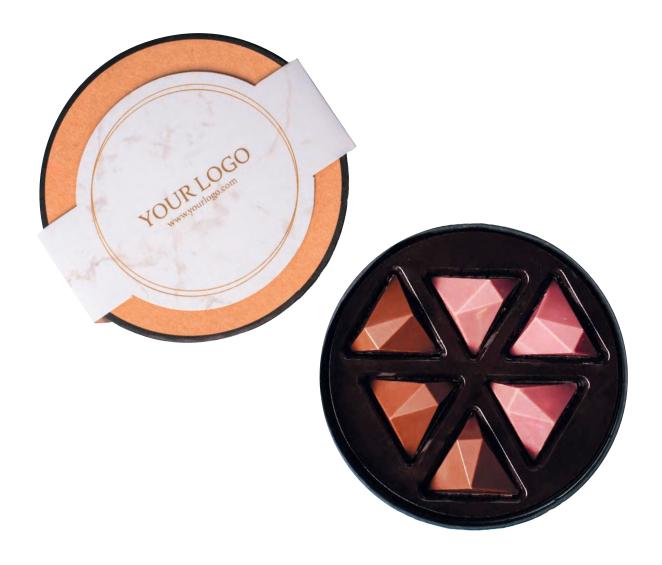

# **ELEGANCE CHOCOLATE BOX**

catalogue no.: 0287

The Elegance Chocolate Box is an ideal gift for your employees, a sweet thank-you for your client or an anniversary present. It includes two kinds of unique pralines of geometrical shape, closed in a spectacular package.

Our popular milk chocolate is combined with elegant ruby chocolate with a unique berry flavour. Each praline is filled with pistachio or hazelnut filling.

This box of chocolates is a proposal for those who appreciate modernity. Digital printing with your brand placement is possible on the paper banderole surrounding the elegant box.