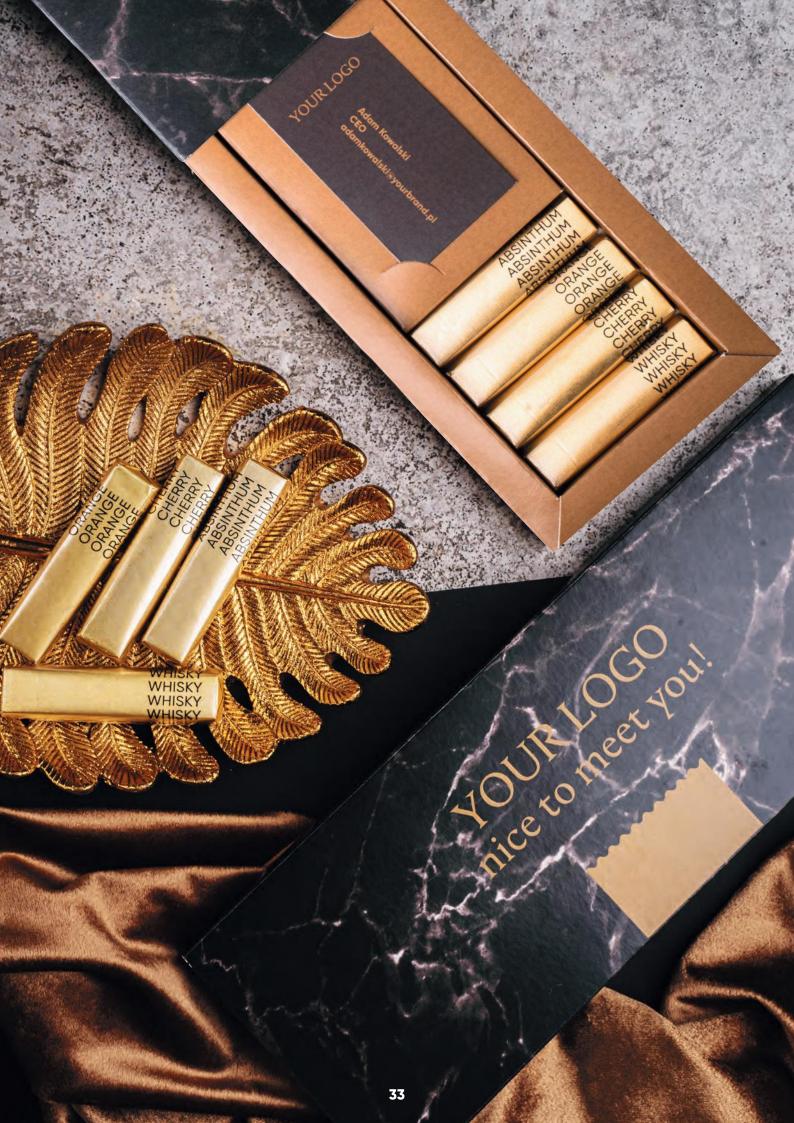

#### **BIG WELCOME BOX**

catalogue no.: 0286

The Big Welcome Box is a perfect gift to welcome a new customer or employee. The elegant box contains 8 bars made in our own Chocolate Factory. Each bar is filled with different types of alcohol: whisky, orange liqueur, cherry liqueur and wormwood liqueur (Artemisia absinthium).

The bars are packed in a gold or silver wrapper of your choice. We can place your graphic design and logo on the whole box.