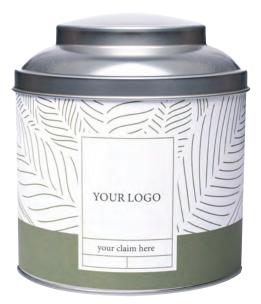

#### **TEA IN CAN**

catalogue no.: 0518

Large, durable, steel can with graphics or your brand logo, and 100 g of high-quality loose leaf tea inside.

#### To choose:

- Gunpowder green tea, which gets its name from its visual resemblance to gunpowder. Its leaves are dried immediately after picking to prevent them from fermenting. Thanks to this treatment, it supports the metabolism and improves concentration
- Earl Grey black tea, which owes its taste and aroma to bergamot essential oil, adds energy, stimulates brain function and lowers blood sugar levels

To preserve the intense aroma of the tea, we protected it with a biodegradable foli and then sealed it in a steel tin. The FSC-certified paper label can be personalized with your own graphic design.

Gunpowder areen tea