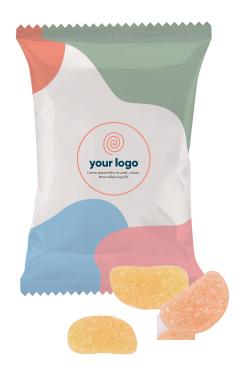

#### **SWEET BAG**

catalogue no.: 0337

Are you looking for a perfect product for a conference, fair or any other event? Meet Sweet Bag!

# What will you find inside? You can choose from 15 g of sweets:

- fruit slices pectin jellies (lemon and orange)
- mini jelly bears
- Jelly&Jelly (fruit)
- peanuts core in milk chocolate, coated with shiny, smooth sugar shell

And outside... you will find eco possibilities! This product can be packed in biodegradable foil, white paper or kraft paper with foil, the amount of which we reduced by 65%.

**CHEWING GUMS IN A BLISTER 10 PCS.** 