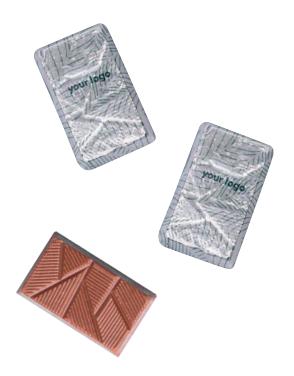

catalogue no.: 0292

They melt in your mouth, hiding a tasty surprise... We are talking about Modulo Cube! We made them from UTZ-certified milk chocolate and filled them with a salted caramel filling. They are the perfect product for any kind of mass event or corporate event.

In the package you will find a chocolate cube in one of twelve geometric shapes. We offer the possibility to pack the product in ecological biodegradable foil.