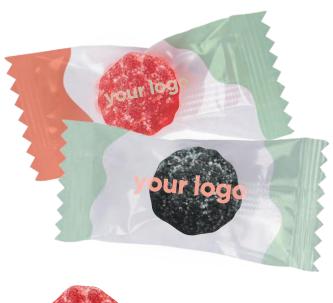

#### **JELLY PACK**

catalogue no.: 0004

Natural fruit pectin, pleasant sweetness and original raspberry shape. Meet Jelly Pack, jellies ideal for many kinds of events, but also to the reception desk as a sweet treat.

What is more, the jellies can be packed in biodegradable foil, and the print on it is made using the felxographic method.