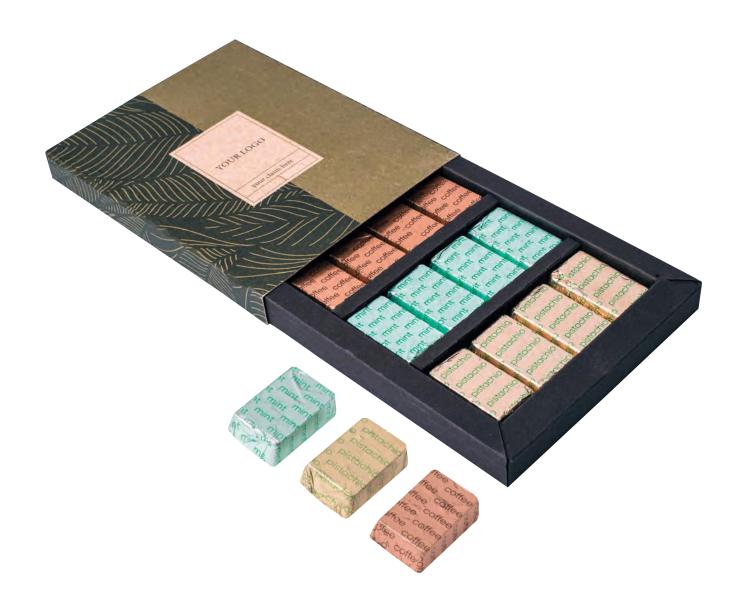

#### **CHOCOLATE PRALINE**

catalogue no.: 0293

Chocolate pralines are an elegant alternative to standard advertising sweets. They charm with their classic and timeless form. You can choose from three flavours: coffee, mint and pistachio. Regardless of the nature of your business, chocolate pralines are perfect as a tasty snack. They can also be a sweet welcome for guests visiting your company.

The foil can be personalised with your company logo in the color of your choice. The UTZ certificate, which our chocolate has, ensures that the cocoa used in our products comes from certified agriculture.