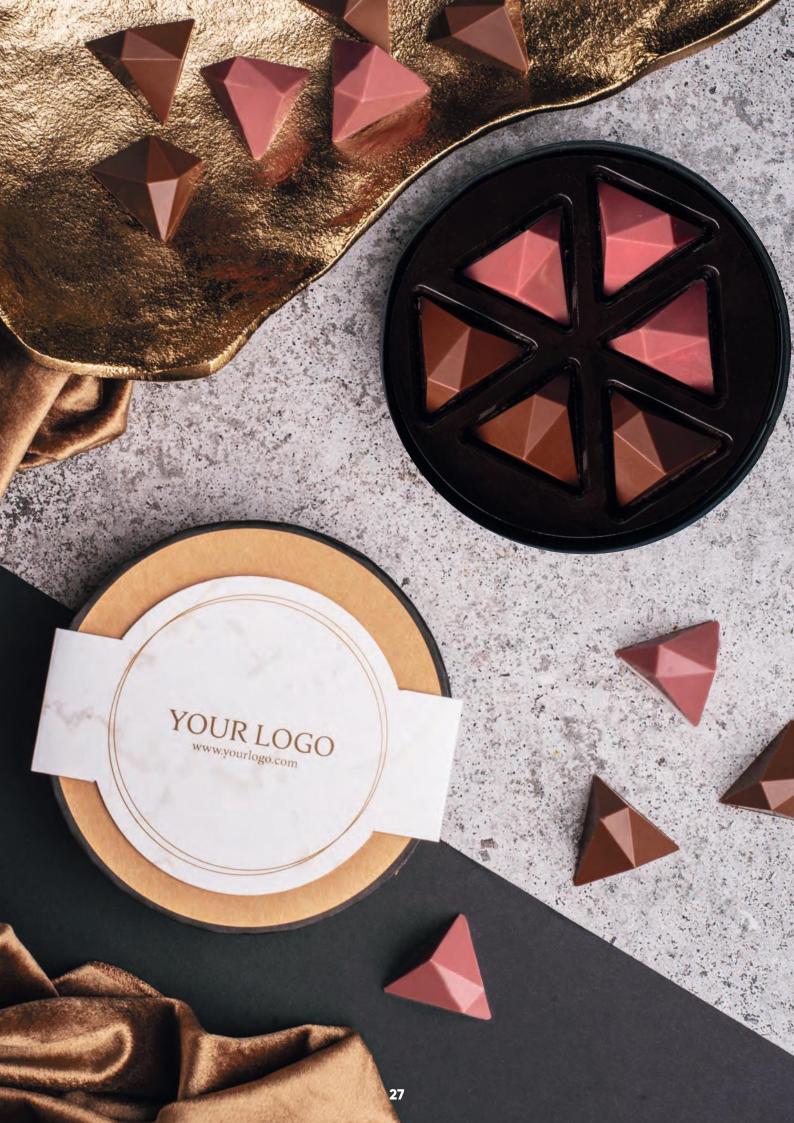

# **ELEGANCE CHOCOLATE BOX**

catalogue no.: 0287

The Elegance Chocolate Box is an ideal gift for your employees, a sweet thank-you for your client or an anniversary present. It includes two kinds of unique pralines of geometrical shape, closed in a spectacular package.

Our popular milk chocolate is combined with elegant ruby chocolate with a unique berry flavour. Each praline is filled with pistachio or hazelnut filling.

This box of chocolates is a proposal for those who appreciate modernity. Digital printing with your brand placement is possible on the paper banderole surrounding the elegant box.