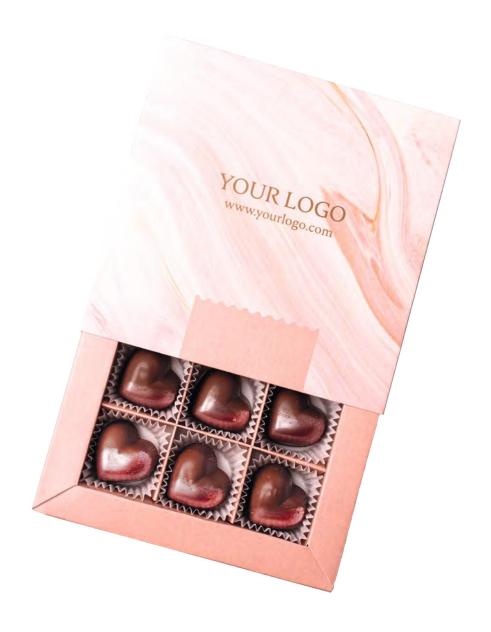

#### **TASTE OF TRADITION**

catalogue no.: 0065

Taste of Tradition is a beautiful and tasty gift especially for those who appreciate ecological and unconventional solutions. This chic box of pralines contains 7 chocolate dumplings in 3 flavors:

- milk chocolate with raspberry filling
- dark chocolate with pistachio filling
- white chocolate with strawberry filling

The sweets are hidden in an elegant wooden box. You can personalize it with a label with digital or UV print