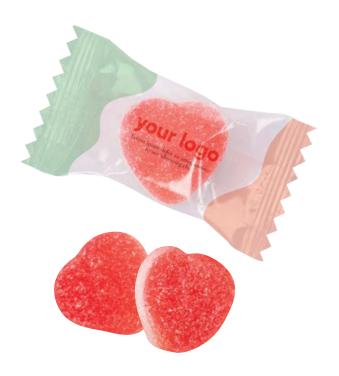

# **JELLY PACK HEART**

catalogue no.: 0009

The creamy mousse at the bottom and the strawberry top create a harmonious, sweet set of flavors. All this in the charming form of a jelly heart! This product will be perfect not only for Valentine's Day, but also for parties and other events taking place throughout the year.

We can also pack them in biodegradable foil and print on it using flexography method.