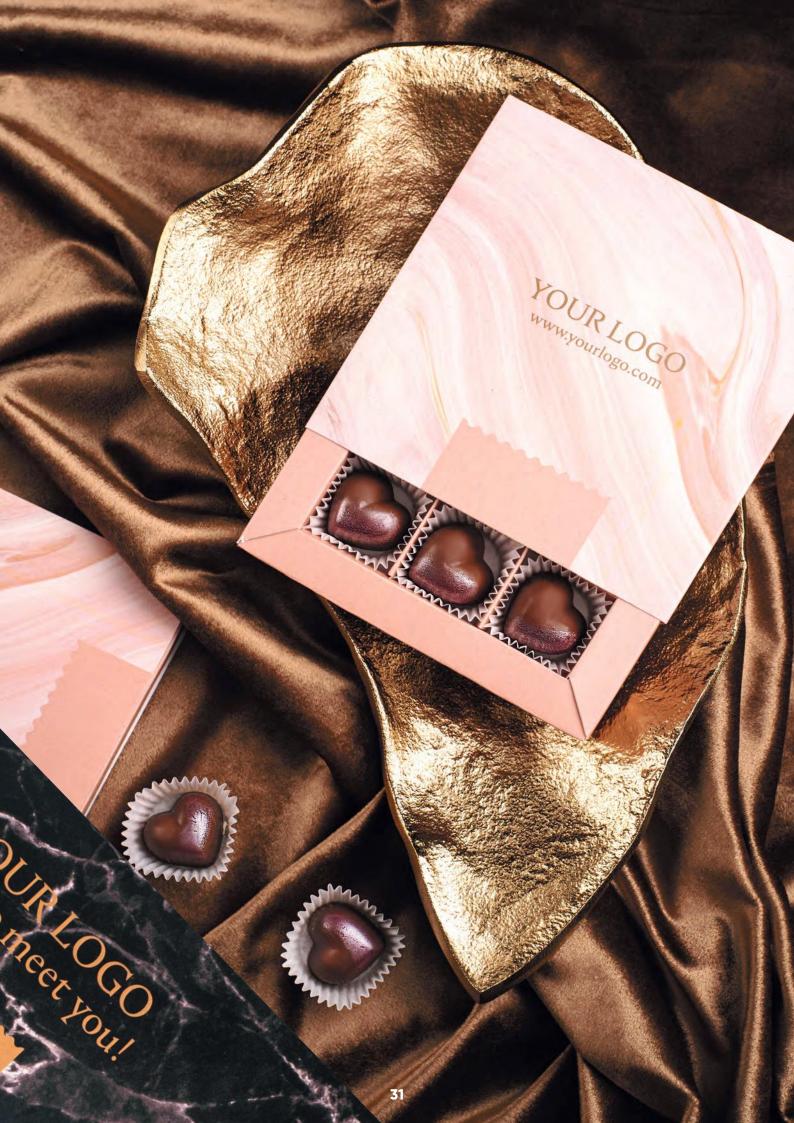

#### **TASTE OF TRADITION**

catalogue no.: 0065

Taste of Tradition is a beautiful and tasty gift especially for those who appreciate ecological and unconventional solutions. This chic box of pralines contains 7 chocolate dumplings in 3 flavors:

- milk chocolate with raspberry filling
- dark chocolate with pistachio filling
- white chocolate with strawberry filling

The sweets are hidden in an elegant wooden box. You can personalize it with a label with digital or UV print