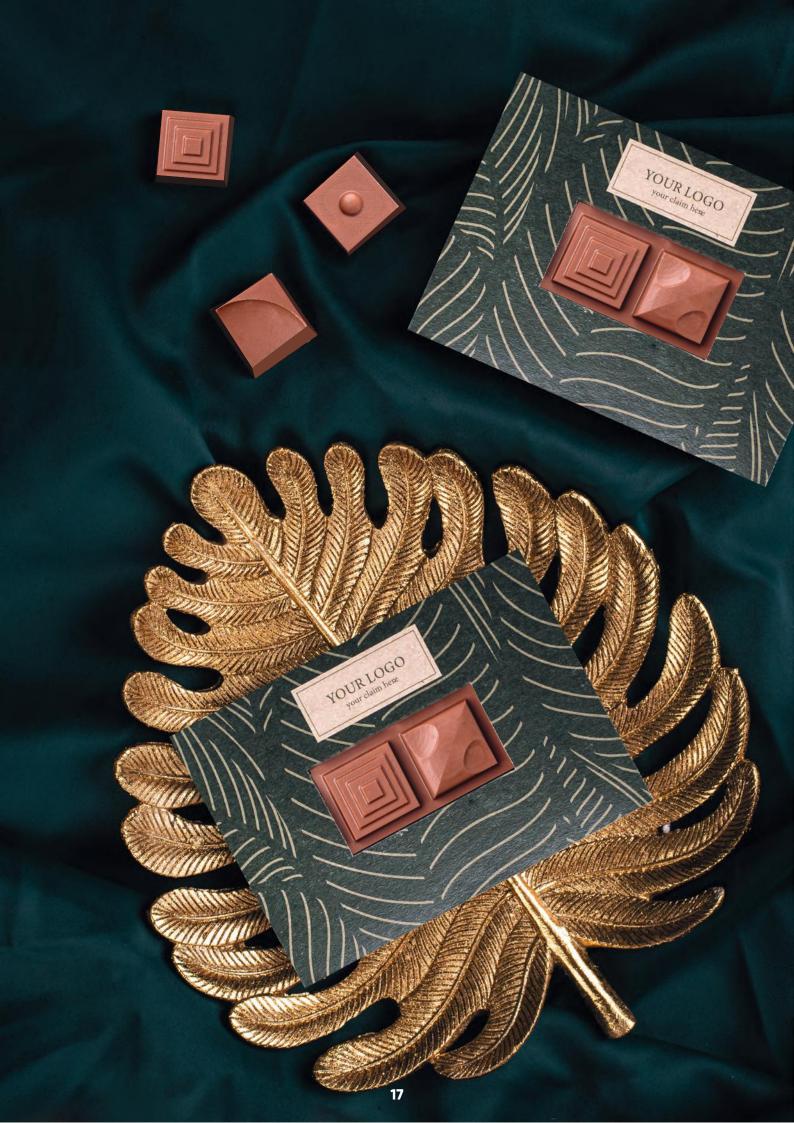

k it in a special foil and a stand-up box made of FSC-certified paper.

Personalized print on the packaging is made by high-quality digital printing. This method enables the realization of any project while maintaining all graphic details.













# **GROUND COFFEE 50 g**

catalogue no.: 0275

Grown in Africa and South America, Arabica is considered one of the best balanced coffees in the world. No wonder it's so often chosen as an aromatic gift for loved ones or company employees.

To protect the coffee from losing its aroma, we pack it in a special foil and a stand-up box made of FSC-certified paper.

Personalized print on the packaging is made by highquality digital printing. This method enables the realization of any project while maintaining all graphic details.























#### **MODULO BAR**

catalogue no.: 0290

Salted caramel and milk chocolate are a universal and much-loved combination. Modulo Bar-delicious filling closed in a classic milk chocolate bar. Each bar is distinguished by a different geometrical shape, which makes eating it a real pleasure, not only on a taste, but also on a visual level.

Modulo Bar is 120 g of the highest quality chocolate with UTZ certificate in biodegradable packaging. You can personalize its entire surface. You are not limited by any graphic design, number of colors or complexity. All you need is a little imagination, the colors of your brand, a logo in the place of your choice and a beautiful project is ready!















catalogue no.: 0292

They melt in your mouth, hiding a tasty surprise... We are talking abo