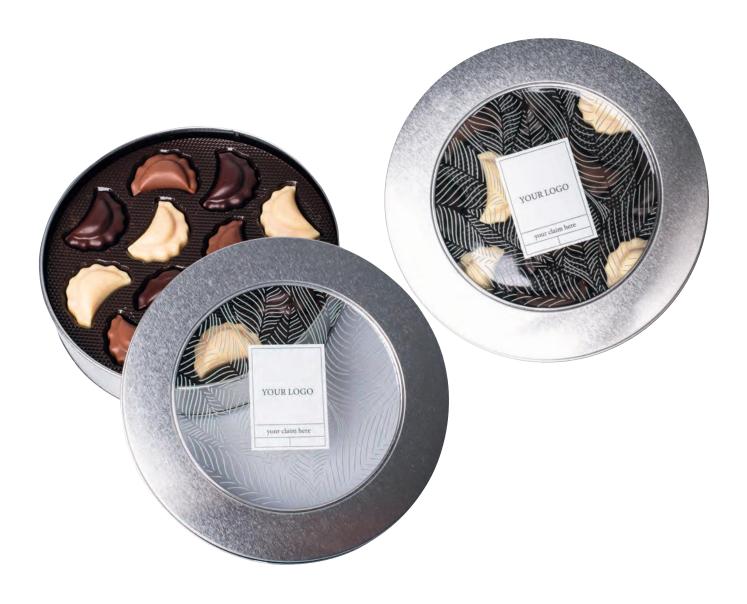

## **SWEET DUMPLINGS**

catalogue no.: 0300

Sweet version of dumplings is an ideal gift for the employees or partners of a modern company that appreciates classics.

Mix of chocolate pralines in the charming shape of one of the favorite Polish dishes is made in our own Chocolate Factory. Milk dumplings with raspberry filling, white ones with strawberry filling, and dessert - with pistachio, it is a perfect set for every chocolate lover!

Our dumplings are served in a metal tin with a window so that, in accordance with the less waste principle, it will surely find a use even after eating the sweet content!

You can personalize the tin in two ways: with a digital print on a sticker or with a digital UV print.