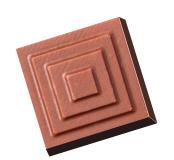

catalogue no.: 0292

They melt in your mouth, hiding a tasty surprise... We are talking about Modulo Cube! We made them from UTZ-certified milk chocolate and filled them with a salted caramel filling. They are the perfect product for any kind of mass event or corporate event.

In the package you will find a chocolate cube in one of twelve geometric shapes. We offer the possibility to pack the product in ecological biodegradable foil.