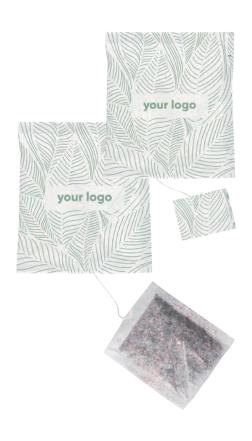

#### **TEA BAG**

catalogue no.: 0063

Personalized tea bag is a universal gadget for your company. It will be a perfect addition e.g. to cups given to your employees as a gift or a subtle form of advertising.

#### You can choose:

- Green tea a bomb of natural ingredients and vitamins that is good for health, metabolism and concentration
- Earl Grey black tea owing its taste and aroma to bergamot oil, adding energy, supporting immunity and being a source of vitamin C

Packed in paper with the addition of foil (which we reduced up to 65%) guarantees freshness and intensity of taste. The whole surface of the bag and the tea tag can be personalized. Additionally, you can choose between white and kraft paper.