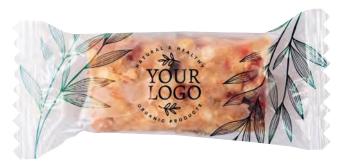

#### **FRUIT BAR**

catalogue no.: 0074

A tasty snack that fits in your pocket? Our Fruit Bar has as much as 48% fruit in its composition! It is a great solution for those who like to have healthy snacks between meetings.

The bar closed in a special foil keeps its freshness and full taste. Paper wrapping, which we personalize on client's request, is FSC certified. Choosing the method of digital printing ensures intense colors and accurate reproduction of each project.