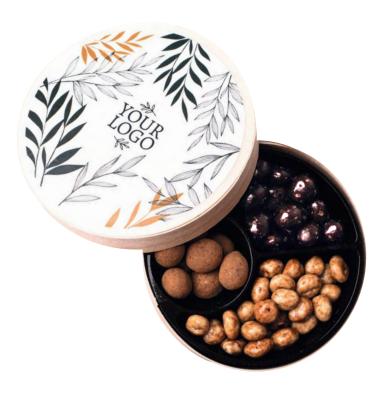

#### **SWEET TRIO**

catalogue no.: 0272

We have combined three kinds of delicies with delicate chocolate – raisins with white chocolate, dried cranberries with dark chocolate and almonds in milk chocolate covered with cinnamon. Hidden in a wooden box, they are an elegant gift for those who appreciate ecological solutions. They will delight anyone who appreciates tasty gifts.

The customer choosing our chocolate nuts has a choice of personalization in the form of:

- digital printing on the label, ensuring high quality graphics
- UV light curing overprint with photographic accuracy and any complexity of design and number of colors. This method guarantees the durability of the print even in changing weather conditions, especially low and high temperatures and exposure to sunlight.