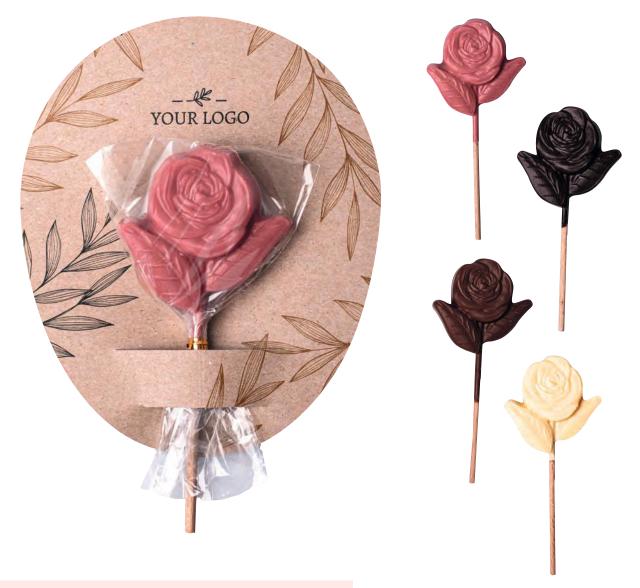

## **CHOCOLATE LOLLIPOP ROSE**

catalogue no.: 0299

A chocolate rose in the form of a lollipop is a charming idea for a gift on the occasion of Women's Day, Valentine's Day or as a thank-you or congratulations. Roses are created in our Slodkie Chocolate Factory of UTZ certified chocolate: milk, white, dessert or ruby.

Ruby chocolate was introduced to the market in 2017. It owes its slightly sour taste to the special processing of the cocoa beans from which it is made.

The paper, which acts as an advertising surface for your company, is FSC-certified, which means that it is sourced from recycled or sustainably harvested logging. We personalize the product with digital printing, so we can reproduce any customer design, and the colors on the project are perfectly saturated and intense.