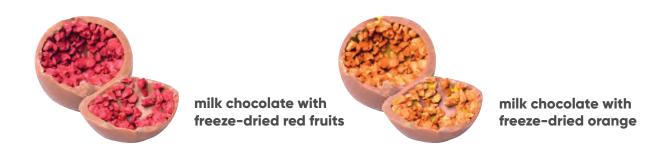

#### **CHOCOLATE SURPRISE**

catalogue no.: 0301

A Chocolate Surprise is an impressive chocolate ball with freeze-dried orange or red fruits inside. You can melt it in hot milk and consume it as an aromatic drink or eat it as a chocolate – the choice is yours. We recommend this product especially to those who love to surprise with unconventional forms of promotion.

#### Is there anything better than a Chocolate Surprise? Double Chocolate Surprise!

Those two chocolate balls with freeze-dried fruits inside are a great idea for a crunchy, sweet and sour snack or an unusual hot chocolate!