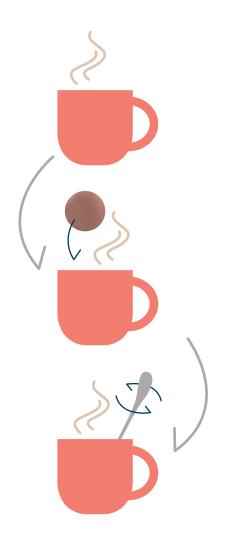

# Meet the product that delights! CHOCOLATE SURPRISE in two flavours to choose from!

# HOW TO PREPARE CHOCOLATE SURPRISE?

- 1. Take your favorite mug with hot milk in it.
- 2. Add Chocolate Surprise.
- 3. Wait 2 minutes and stir.

Enjoy!

#### **CHOCOLATE SURPRISE**

catalogue no.: 0301

A Chocolate Surprise is an impressive chocolate ball with freeze-dried orange or red fruits inside. You can melt it in hot milk and consume it as an aromatic drink or eat it as a chocolate – the choice is yours. We recommend this product especially to those who love to surprise with unconventional forms of promotion.