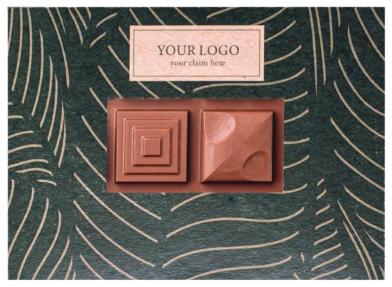

#### **MODULO BAR**

catalogue no.: 0290

Salted caramel and milk chocolate are a universal and much-loved combination. Modulo Bar-delicious filling closed in a classic milk chocolate bar. Each bar is distinguished by a different geometrical shape, which makes eating it a real pleasure, not only on a taste, but also on a visual level.

Modulo Bar is 120 g of the highest quality chocolate with UTZ certificate in biodegradable packaging. You can personalize its entire surface. You are not limited by any graphic design, number of colors or complexity. All you need is a little imagination, the colors of your brand, a logo in the place of your choice and a beautiful project is ready!