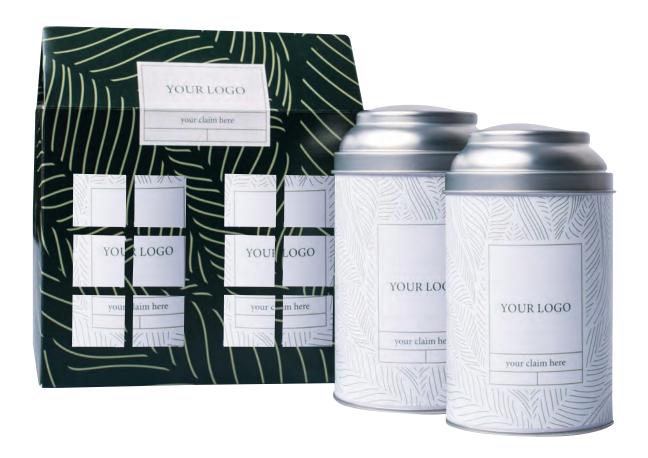

#### **TEA HOUSE**

catalogue no.: 0271

Nothing warms up better than delicious tea. How about an ingenious teahouse with two cans full of leafy, aromatic tea?

In cans, which you can freely personalize, we have closed two teas: Earl Grey with orange peel and green Gunpowder with lemon peel, orange peel, pineapple and marigold and sunflower petals. Not only tasty but also healthy! Both proposals are rich in vitamin C!

Earl Grey tea with orange peel

Gunpowder green tea

The tea house itself is made of FSC-certified paper. The beautiful cans it contains are kept in the spirit of less waste - you can reuse them. Additionally we have packed the teas in biodegradable foil. This combination gives us a fully ecological product.