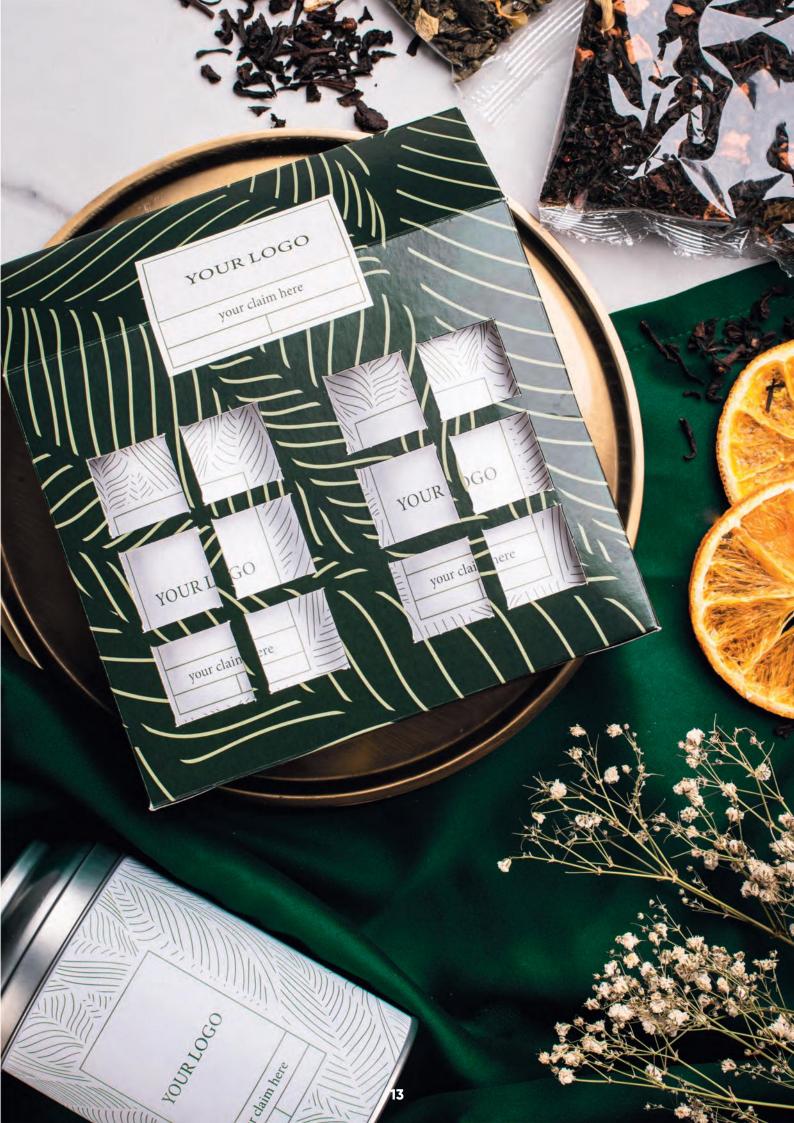

#### **TEA HOUSE**

catalogue no.: 0271

Nothing warms up better than delicious tea. How about an ingenious teahouse with two cans full of leafy, aromatic tea?

In cans, which you can freely personalize, we have closed two teas: Earl Grey with orange peel and green Gunpowder with lemon peel, orange peel, pineapple and marigold and sunflower petals. Not only tasty but also healthy! Both proposals are rich in vitamin C!

Earl Grey tea with orange peel

Gunpowder green tea

The tea house itself is made of FSC-certified paper. The beautiful cans it contains are kept in the spirit of less waste - you can reuse them. Additionally we have packed the teas in biodegradable foil. This combination gives us a fully ecological product.