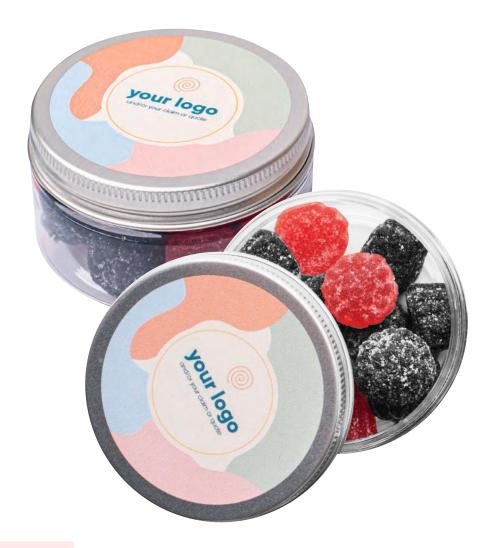

#### **SMART BOX**

catalogue no.: 0341

We extended our Smart Boxes with two new contents: berry shaped pectin jellies (raspberry and blackberry) and citrus slices pectin jellies (lemon and orange). Try them and fall in love with new, fruity flavours!

Sweets are packed in a convenient jar, which lid may be freely personalized. Lids are digitally printed with UV print, thanks to that we have no limitations as to the complexity of the design or the number of colors. The durability of the print is extraordinary - it is resistant to water, as well as low and high temperatures.

You can intensify the WOW effect by adding a red bow on the top of the lid.