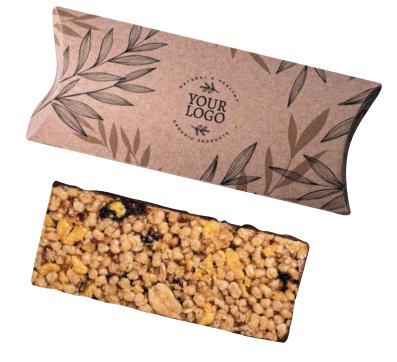

#### **MINI MUSLI BAR**

catalogue no.: 0296

Mini musli bars are a universal product, ideal for events or mass events for each industry.

This small, handy bar is a source of valuable protein, vitamins, minerals and complex carbohydrates.

This is all thanks to the content of oatmeal and cranberries. Each of them can be packed in biodegradable foil and personalized as you wish.