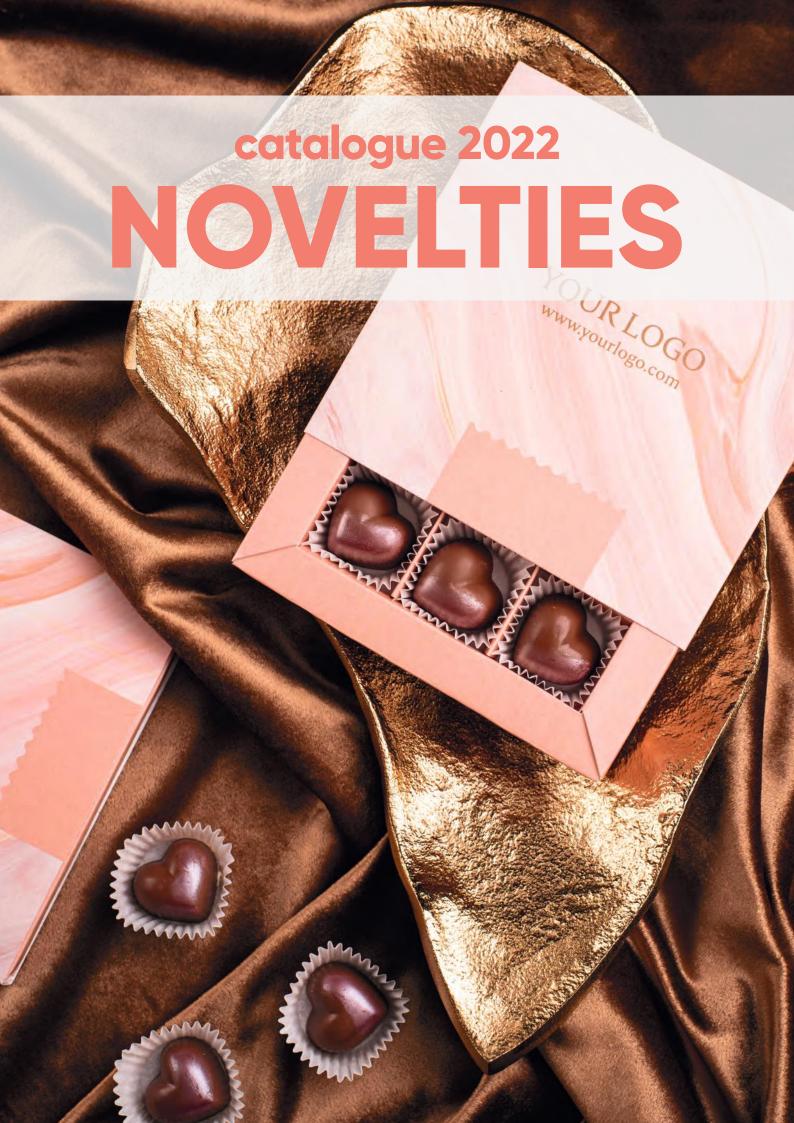

#### **SMART BOX**

catalogue no.: 0341

We extended our Smart Boxes with two new contents: berry shaped pectin jellies (raspberry and blackberry) and citrus slices pectin jellies (lemon and orange). Try them and fall in love with new, fruity flavours!

Sweets are packed in a convenient jar, which lid may be freely personalized. Lids are digitally printed with UV print, thanks to that we have no limitations as to the complexity of the design or the number of colors. The durability of the print is extraordinary - it is resistant to water, as well as low and high temperatures.

You can intensify the WOW effect by adding a red bow on the top of the lid.