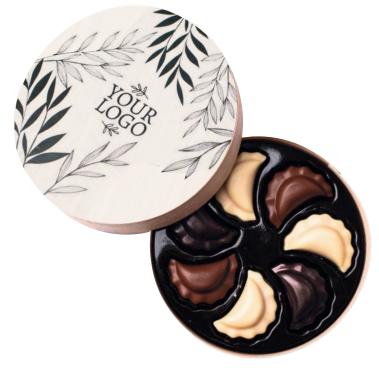

#### **TASTE OF TRADITION**

catalogue no.: 0065

Taste of Tradition is a beautiful and tasty gift especially for those who appreciate ecological and unconventional solutions. This chic box of pralines contains 7 chocolate dumplings in 3 flavors:

- milk chocolate with raspberry filling
- dark chocolate with pistachio filling
- white chocolate with strawberry filling

The sweets are hidden in an elegant wooden box. You can personalize it with a label with digital or UV print