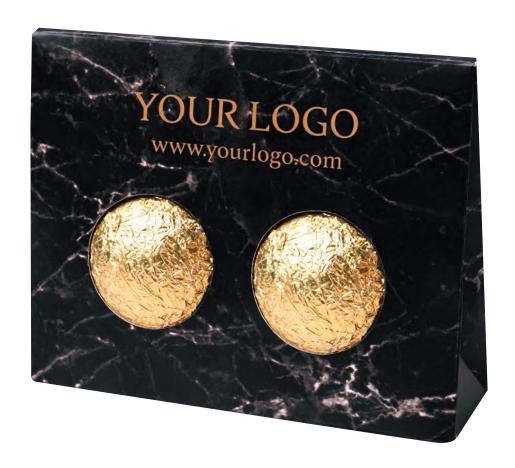

## **CHOCOLATE VARIETIES**

catalogue no.: 0294

The box of chocolates is recommended as a personalized gift for the employees of your company.

A chocolate praline made of Belgian milk chocolate with a UTZ certificate. In an ecological paper wrapping there are three flavors of pralines: mint, coffee and pistachio.

The paper wrapper can be personalized according to any design. Graphics prepared by digital printing are saturated, intense and rich in detail.

YOUR LOGO www.yourlogo.com 23