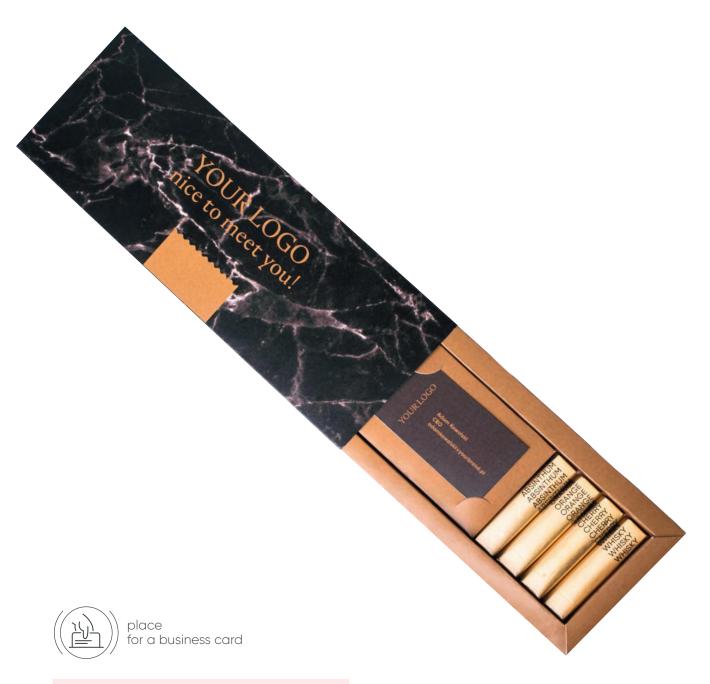

## **WELCOME BOX**

catalogue no.: 0285

Welcome Box is a set of 4 bars made of UTZ certified chocolate, stuffed with filling made of different kinds of alcohol: whisky, orange liqueur, cherry liqueur and wormwood liqueur. In each set there is a mix of all 4 flavors.

The box can be fully personalized with a digital print, That means no limits to the number of colors and complexity of the graphic design.

Welcome Box will be perfect as a gift to welcome a new employee, client or as a dispatch to the client at the change of caregiver - because each Welcome Box has a place for a business card.