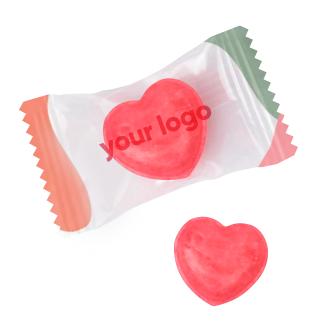

# **JELLY PACK HEART**

catalogue no.: 0009

The creamy mousse at the bottom and the strawberry top create a harmonious, sweet set of flavors. All this in the charming form of a jelly heart! This product will be perfect not only for Valentine's Day, but also for parties and other events taking place throughout the year.

We can also pack them in biodegradable foil and print on it using flexography method.