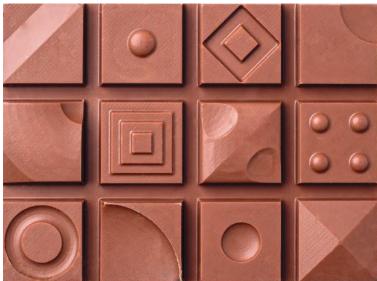

#### **MODULO BAR**

catalogue no.: 0290

Salted caramel and milk chocolate are a universal and much-loved combination. Modulo Bar-delicious filling closed in a classic milk chocolate bar. Each bar is distinguished by a different geometrical shape, which makes eating it a real pleasure, not only on a taste, but also on a visual level.

Modulo Bar is 120 g of the highest quality chocolate with UTZ certificate in biodegradable packaging. You can personalize its entire surface. You are not limited by any graphic design, number of colors or complexity. All you need is a little imagination, the colors of your brand, a logo in the place of your choice and a beautiful project is ready!

In the package you will find a chocolate cube in one of twelve geometric shapes. We offer the possibility to pack the product in ecological biodegradable foil.