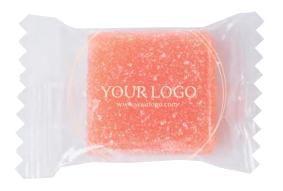

#### **PURE FRUIT JELLY**

catalogue no.: 0284

Composition of 50% natural fruits and original recipe. Without preservatives, artificial colourings, flavourings, lactose and gluten, but with full fruit flavour. This is what Pure Fruit jelly is.

Delicious, sweet and valuable, and what is more, it can be packed in biodegradable foil.