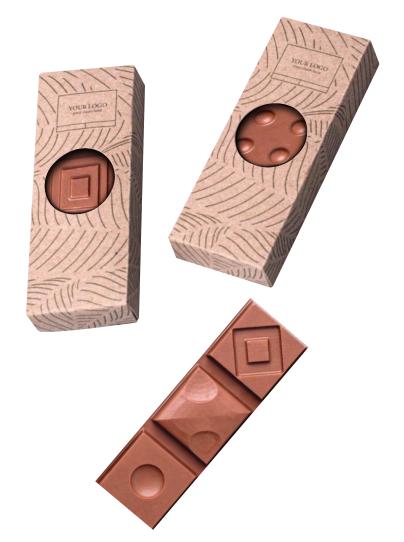

#### **MODULO BAR**

catalogue no.: 0290

Salted caramel and milk chocolate are a universal and much-loved combination. Modulo Bar-delicious filling closed in a classic milk chocolate bar. Each bar is distinguished by a different geometrical shape, which makes eating it a real pleasure, not only on a taste, but also on a visual level.

Modulo Bar is 120 g of the highest quality chocolate with UTZ certificate in biodegradable packaging. You can personalize its entire surface. You are not limited by any graphic design, number of colors or complexity. All you need is a little imagination, the colors of your brand, a logo in the place of your choice and a beautiful project is ready!