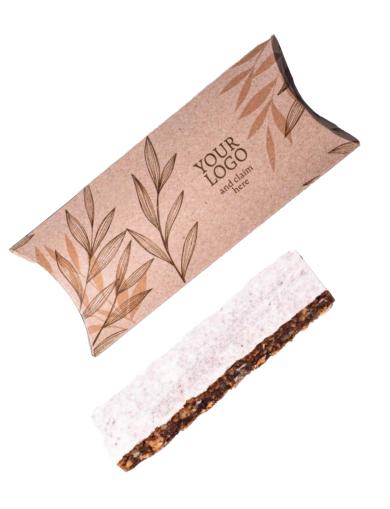

#### **FRUIT BAR**

catalogue no.: 0074

A tasty snack that fits in your pocket? Our Fruit Bar has as much as 48% fruit in its composition! It is a great solution for those who like to have healthy snacks between meetings.

The bar closed in a special foil keeps its freshness and full taste. Paper wrapping, which we personalize on client's request, is FSC certified. Choosing the method of digital printing ensures intense colors and accurate reproduction of each project.